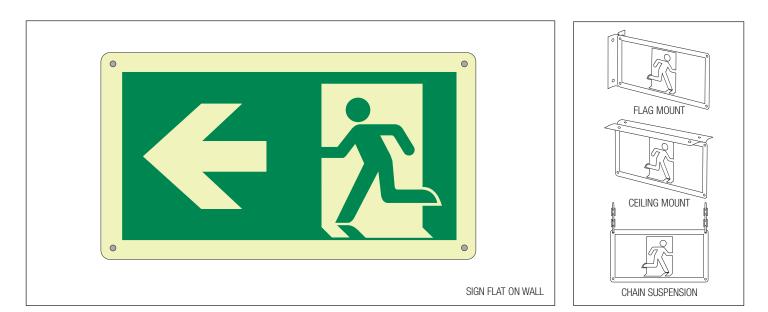

### INSTALLATION

Standard signs and outdoor signs are supplied with fixers for mounting flat on a wall. Brackets for ceiling or flag mounting are also available.

Chain suspension is also available.